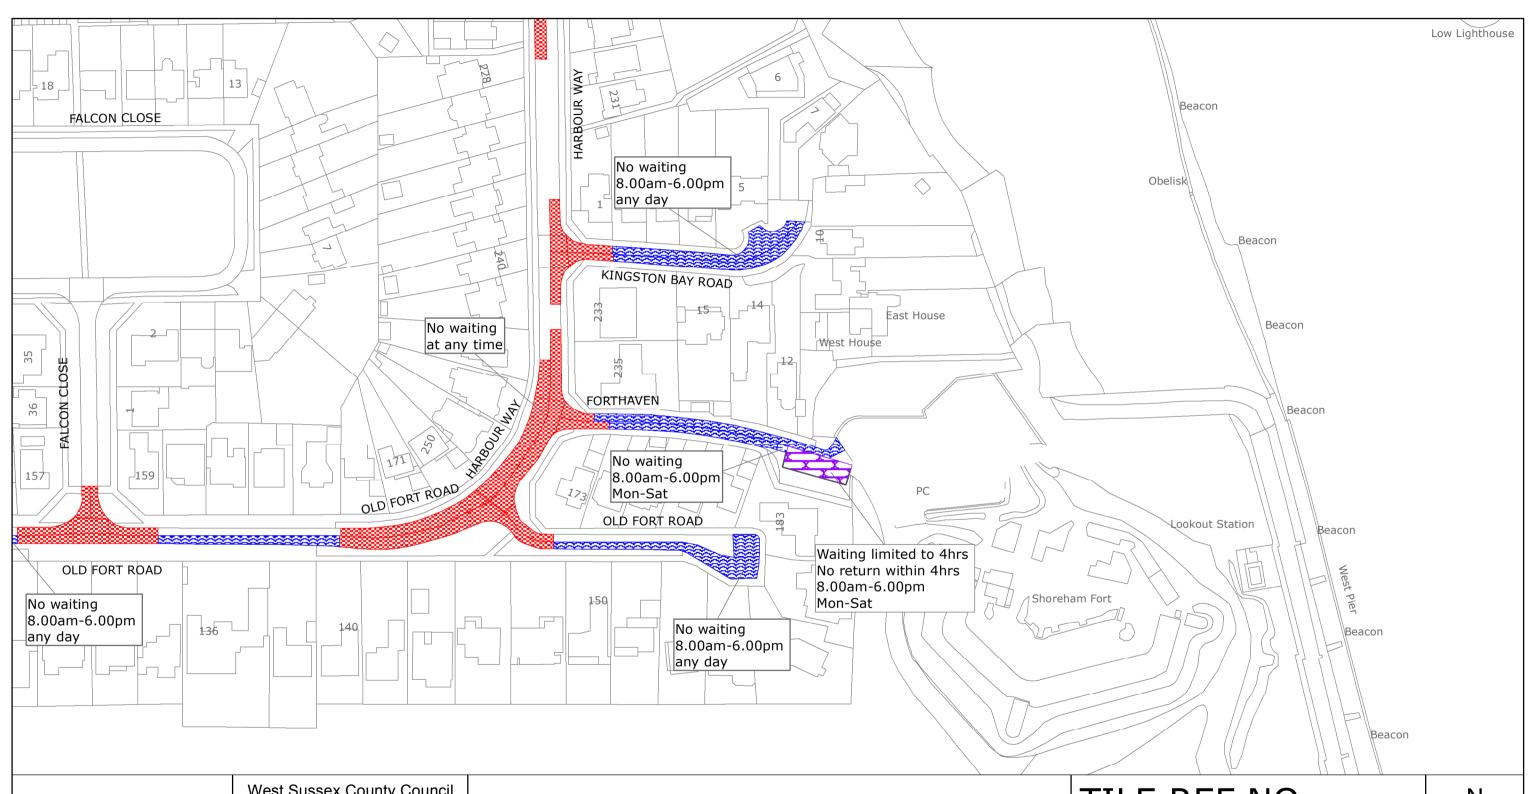

ADUR DISTRICT: LANCING

WAITING RESTRICTIONS

SHEET ISSUE NO 1 SHEET ACTIVE FROM - 28/10/2019

**TQ2004SWS** 

SCALE: 1:1250 at A3 size

Reproduced from or based upon 2019 Ordnance Survey mapping with permission of the Controller of HMSO (c) Crown Copyright reserved.