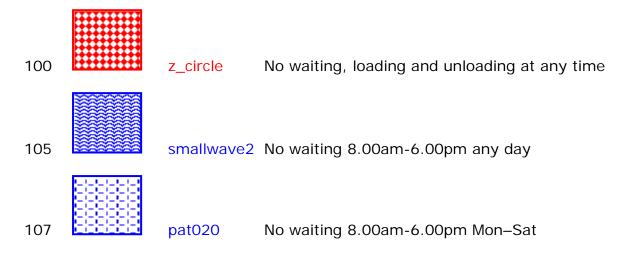

West Sussex County Council Highways & Transport The Grange Tower Street Chichester

West Sussex PO19 1RH WEST SUSSEX COUNTY COUNCIL ((ADUR DISTRICT) (PARKING PLACES & TRAFFIC REGULATION)(CONSOLIDATION) ORDER 2009) (SHOREHAM BEACH: VARIOUS ROADS AMENDMENT) ORDER 2019



SCALE: 1:40000

DATE: 28/10/2019

LOCATION OF WAITING RESTRICTIONS

#### **Key for Waiting Restrictions**

All areas over which the provision of the orders apply are defined by the shaded areas as shown on the following plans plus a contiguous area not indicated on the plans of verge and/or footway between the carriageway edge and the highway boundary. The plans in this schedule are based upon grid references of the Ordnance Survey National Grid defined by the OSGB 36 triangulation.

#### **Prohibition of waiting**



#### **Free Limited Waiting**



# WEST SUSSEX COUNTY COUNCIL ((ADUR DISTRICT) (PARKING PLACES & TRAFFIC REGULATION) (CONSOLIDATION) ORDER 2009)

### (SHOREHAM BEACH: VARIOUS ROADS AMENDMENT) ORDER 2019

West Sussex County Council in exercise of their powers under Sections 1 (1) 2 (1) and (2), 4 (2), 45, 46, 49 and 53 and Part IV of Schedule 9 of the Road Traffic Regulation Act 1984 ("the Act") as amended and of all other enabling powers and after consultation with the Chief Officer of Police in accordance with Part III of Schedule 9 to the Act hereby make the following Order:-

- 1. This Order shall come into operation on the Twenty Eighth day of October2019 and may be cited as "West Sussex County Council ((Adur District) (Parking Places & Traffic Regulation) (Consolidation) Order 2009)