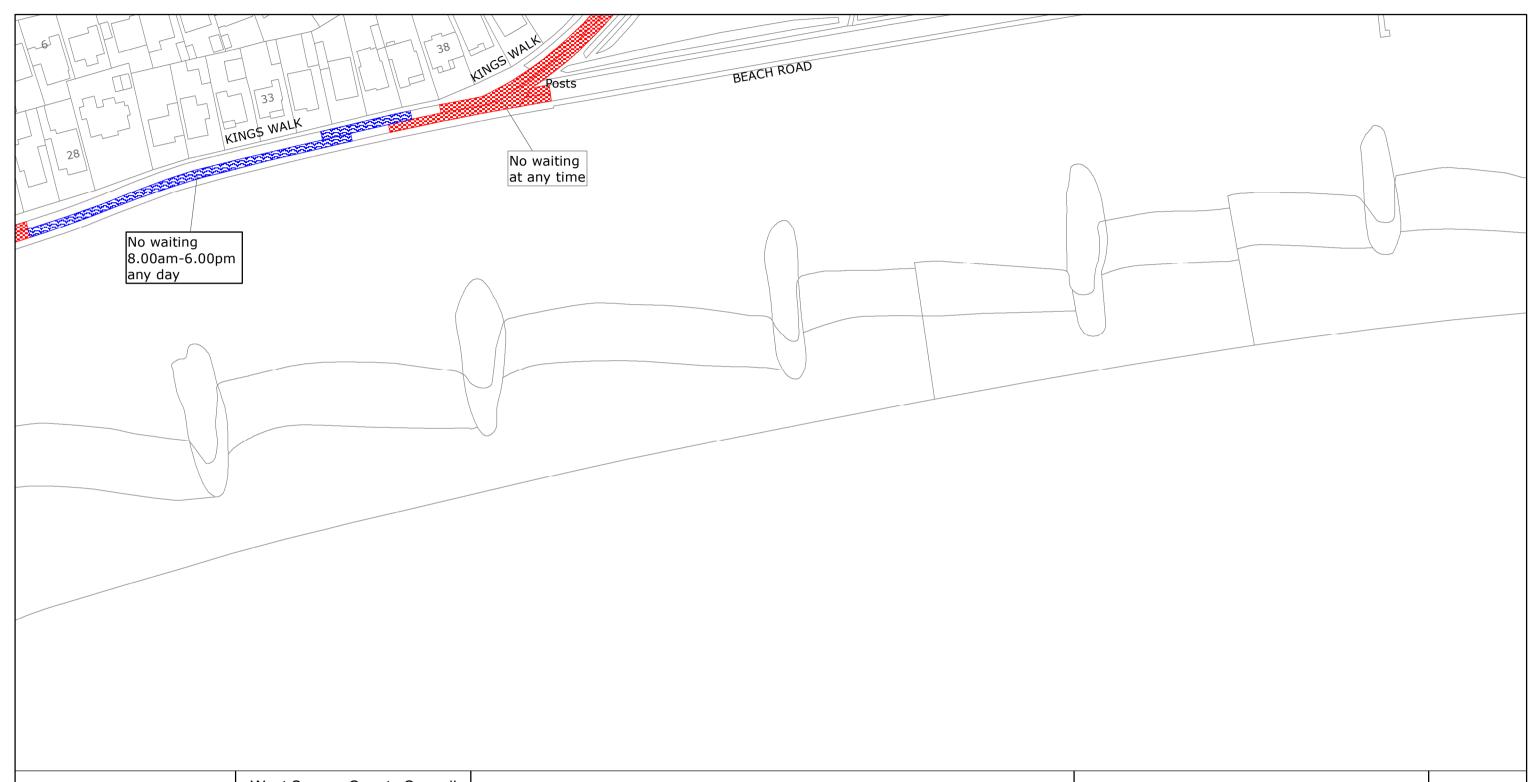

## TILE REF NO: TQ2004SEN

SHEET ISSUE NO 2 SHEET ACTIVE FROM - 28/10/2019

ADUR DISTRICT: LANCING & SHOREHAM/SOUTHWICK WAITING RESTRICTIONS

SHEET ISSUE NO 2 SHEET ACTIVE FROM - 28/10/2019

TQ2004SWN

SCALE: 1:1250 at A3 size

Reproduced from or based upon 2019 Ordnance Survey mapping with permission of the Controller of HMSO (c) Crown Copyright reserved.

Unauthorised reproduction infringes Crown copyright and may lead to prosecution or civil proceedings West Sussex County Council Licence No. 100018485