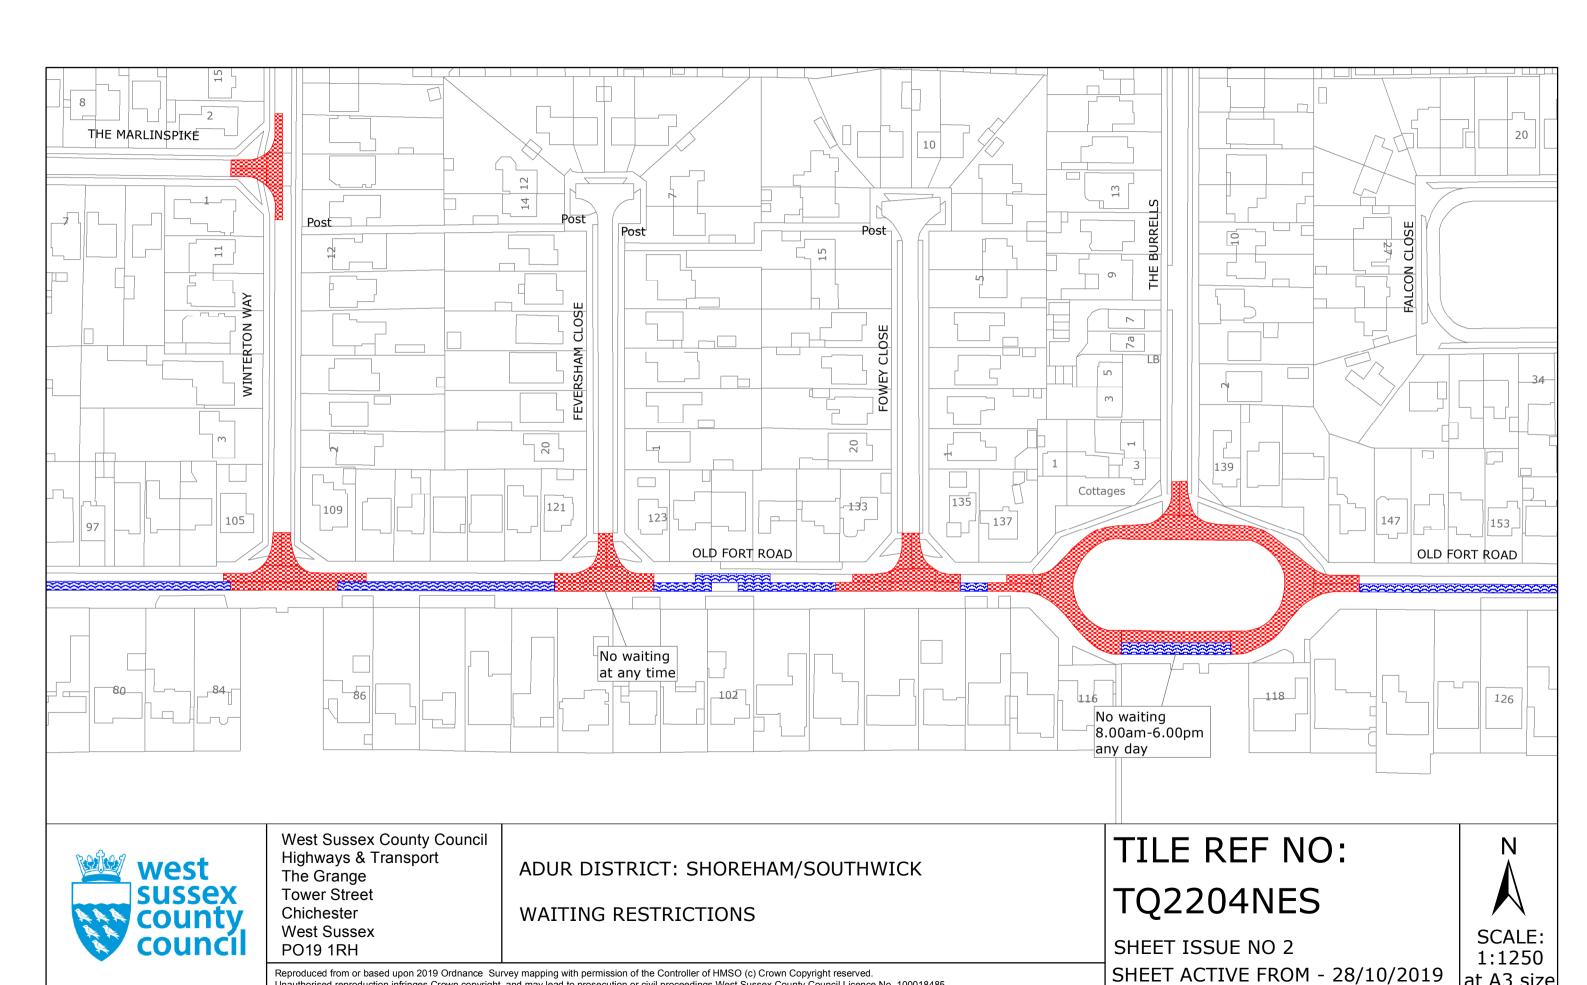

Unauthorised reproduction infringes Crown copyright and may lead to prosecution or civil proceedings West Sussex County Council Licence No. 100018485

ADUR DISTRICT: SHOREHAM/SOUTHWICK

WAITING RESTRICTIONS

Reproduced from or based upon 2019 Ordnance Survey mapping with permission of the Controller of HMSO (c) Crown Copyright reserved.

Unauthorised reproduction infringes Crown copyright and may lead to prosecution or civil proceedings West Sussex County Council Licence No. 100018485