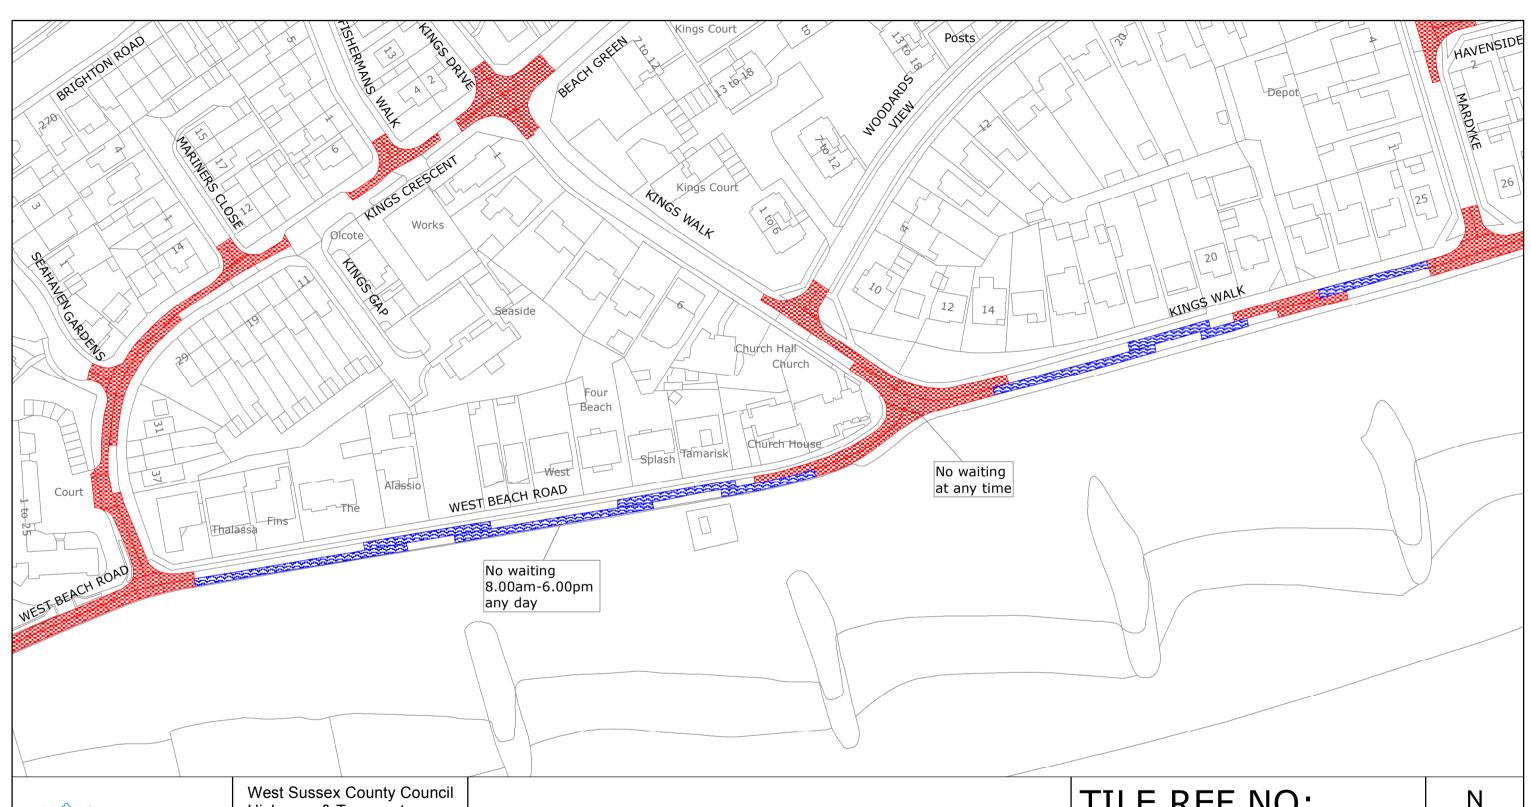

## TILE REF NO: TQ2004SEN

SHEET ISSUE NO 2 SHEET ACTIVE FROM - 28/10/2019

ADUR DISTRICT: LANCING & SHOREHAM/SOUTHWICK WAITING RESTRICTIONS

SHEET ISSUE NO 2 SHEET ACTIVE FROM - 28/10/2019

TQ2004SWN

SCALE: 1:1250 at A3 size

Unauthorised reproduction infringes Crown copyright and may lead to prosecution or civil proceedings West Sussex County Council Licence No. 100018485

ADUR DISTRICT: SHOREHAM/SOUTHWICK

WAITING RESTRICTIONS