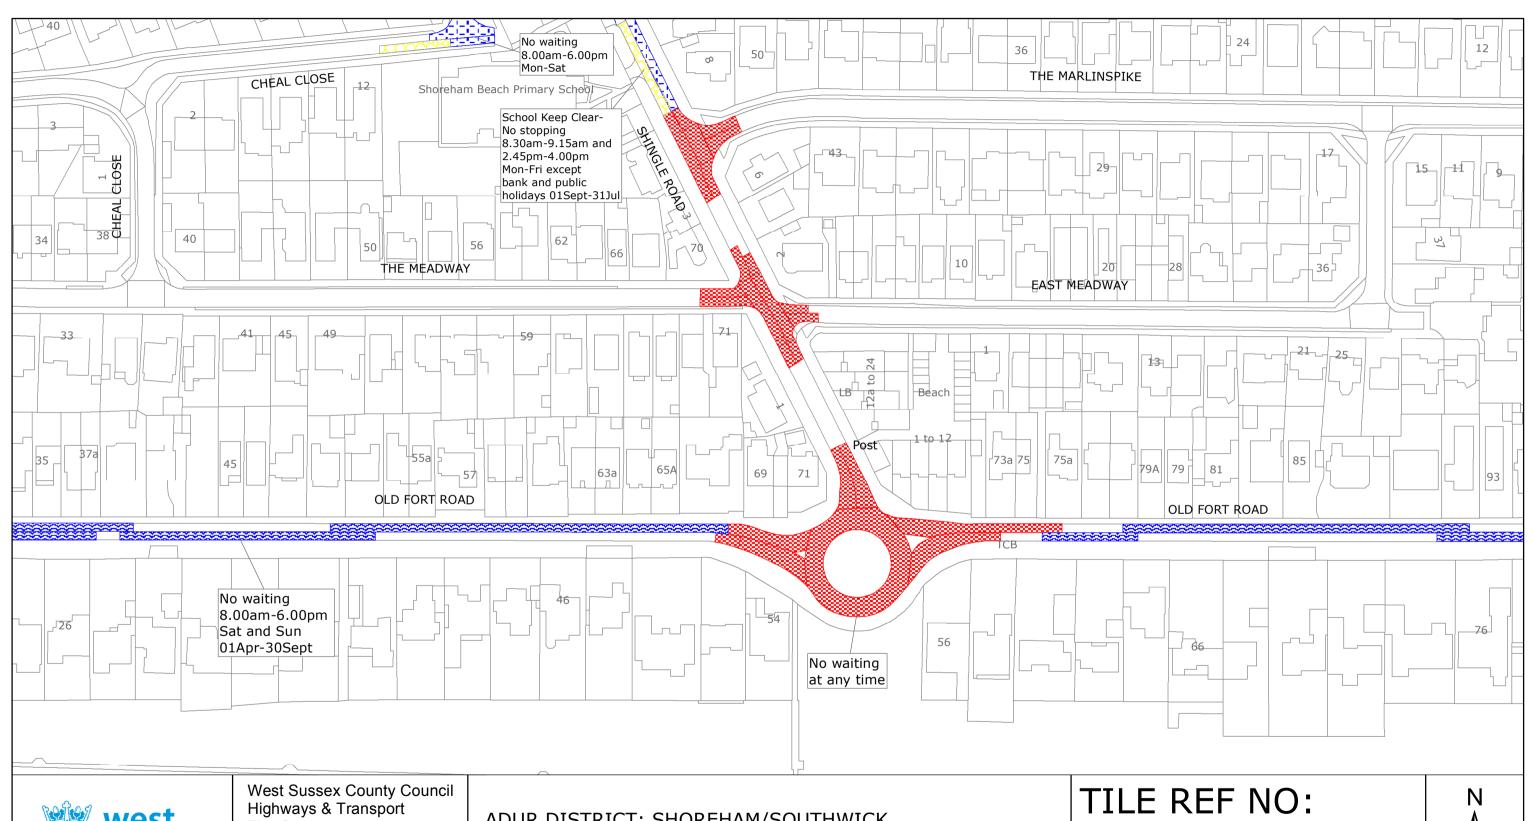

## TILE REF NO: TQ2104NWS

SHEET ISSUE NO 2 SHEET ACTIVE FROM - 28/10/2019

PO19 1RH

ADUR DISTRICT: SHOREHAM/SOUTHWICK
WAITING RESTRICTIONS

ING RESTRICTIONS

Reproduced from or based upon 2019 Ordnance Survey mapping with permission of the Controller of HMSO (c) Crown Copyright reserved.

Unauthorised reproduction infringes Crown copyright and may lead to prosecution or civil proceedings West Sussex County Council Licence No. 100018485