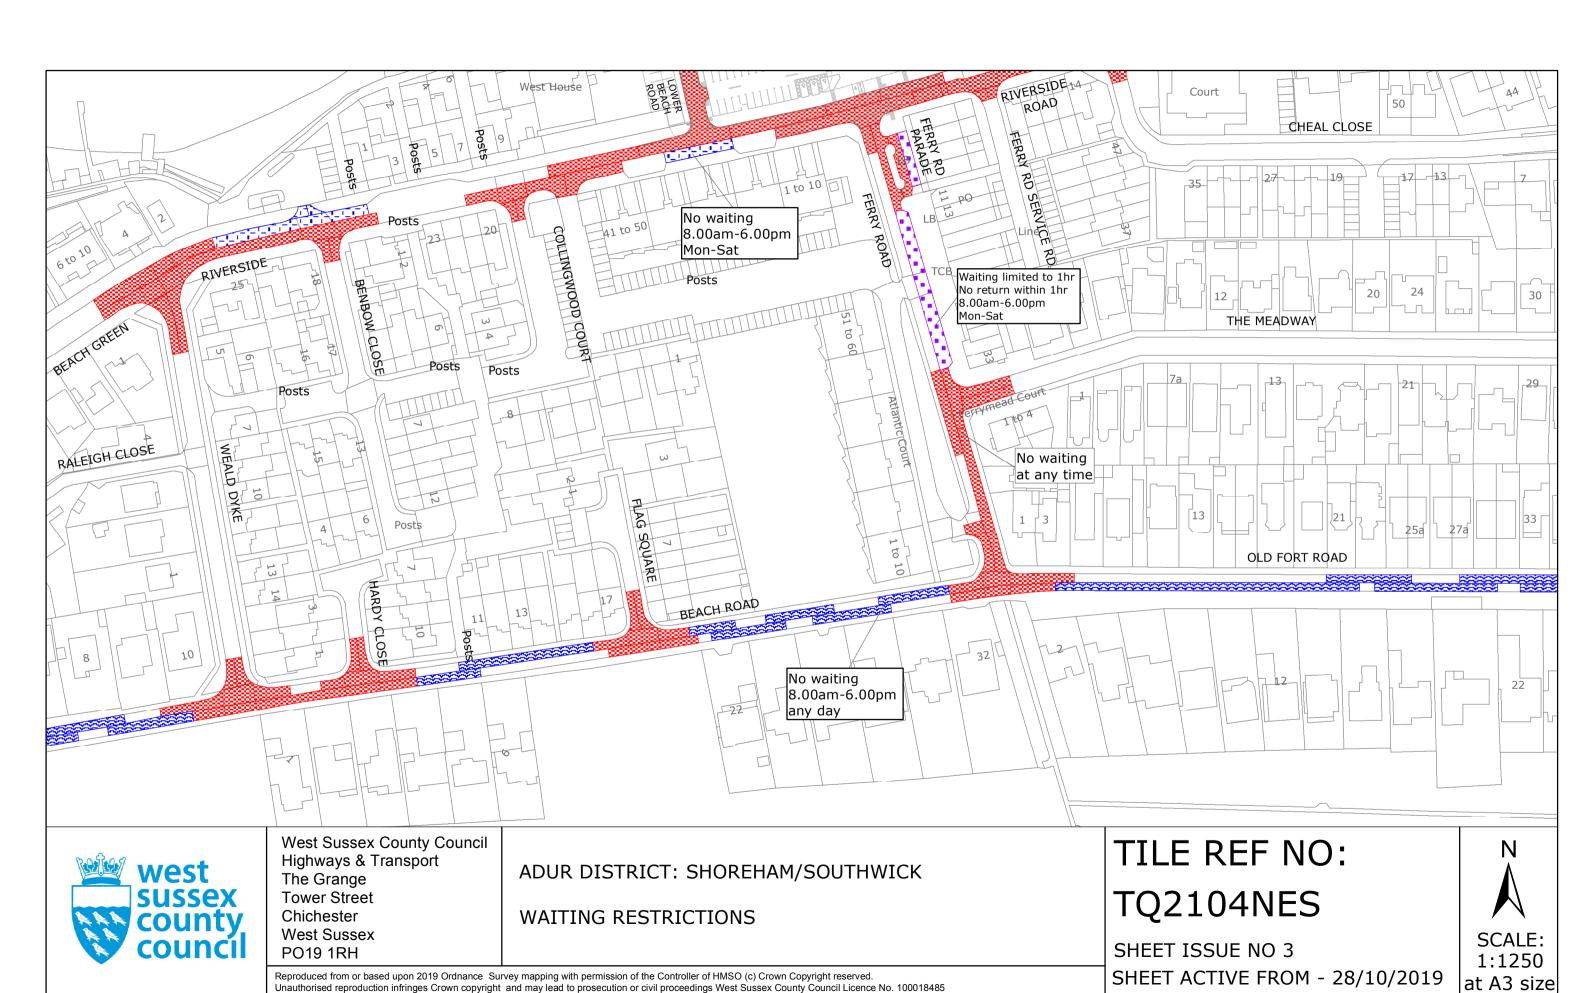

Unauthorised reproduction infringes Crown copyright and may lead to prosecution or civil proceedings West Sussex County Council Licence No. 100018485

ADUR DISTRICT: SHOREHAM/SOUTHWICK

WAITING RESTRICTIONS

Reproduced from or based upon 2019 Ordnance Survey mapping with permission of the Controller of HMSO (c) Crown Copyright reserved.

Unauthorised reproduction infringes Crown copyright and may lead to prosecution or civil proceedings West Sussex County Council Licence No. 100018485

## TILE REF NO: TQ2104NWS

SHEET ISSUE NO 2 SHEET ACTIVE FROM - 28/10/2019

PO19 1RH

ADUR DISTRICT: SHOREHAM/SOUTHWICK
WAITING RESTRICTIONS

ING RESTRICTIONS

Reproduced from or based upon 2019 Ordnance Survey mapping with permission of the Controller of HMSO (c) Crown Copyright reserved.