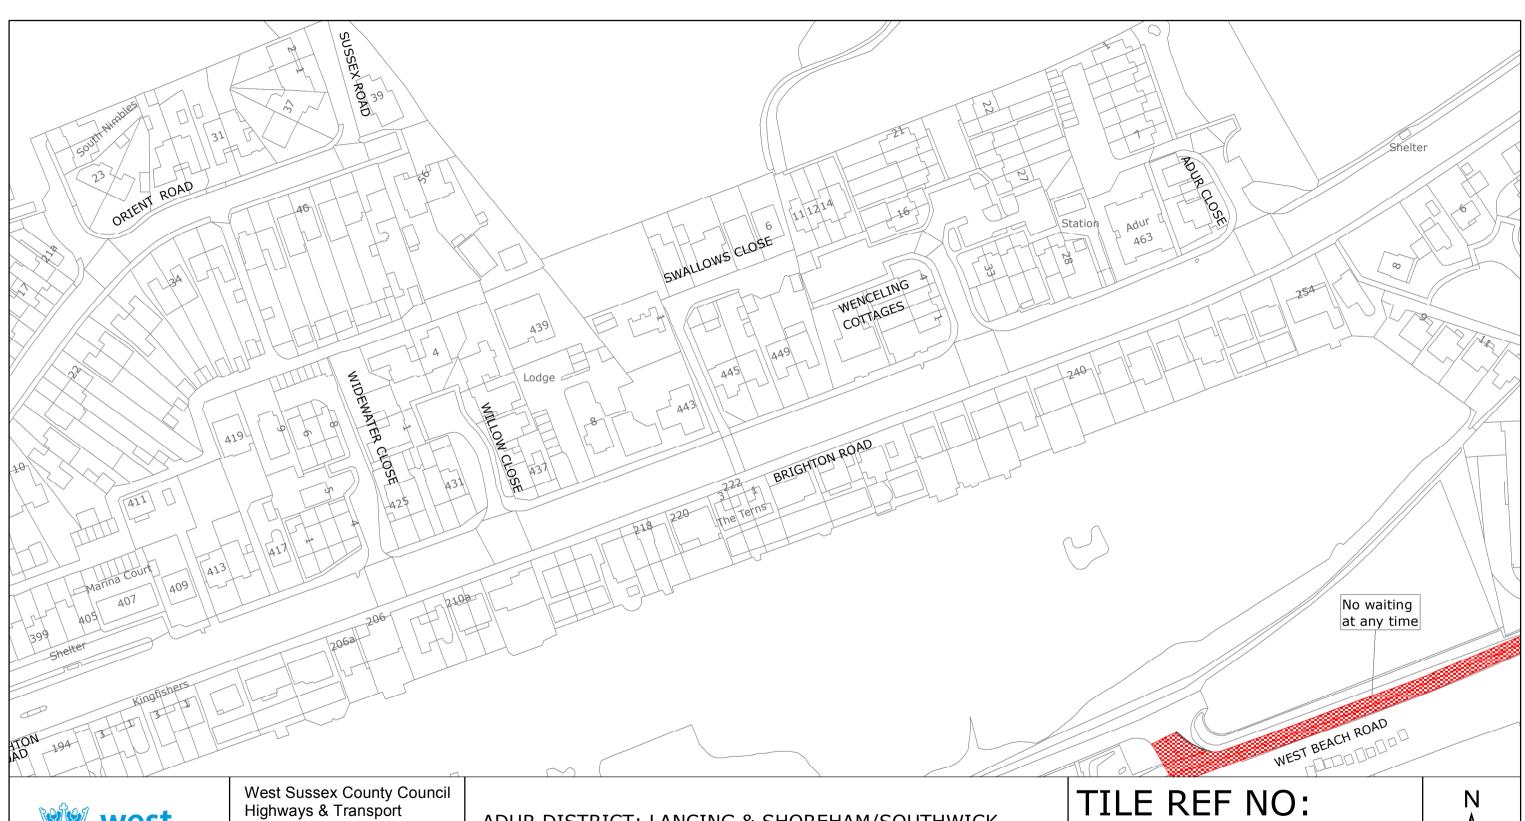

ADUR DISTRICT: LANCING

WAITING RESTRICTIONS

SHEET ISSUE NO 1 SHEET ACTIVE FROM - 28/10/2019

**TQ2004SWS** 

SCALE: 1:1250 at A3 size

Reproduced from or based upon 2019 Ordnance Survey mapping with permission of the Controller of HMSO (c) Crown Copyright reserved.