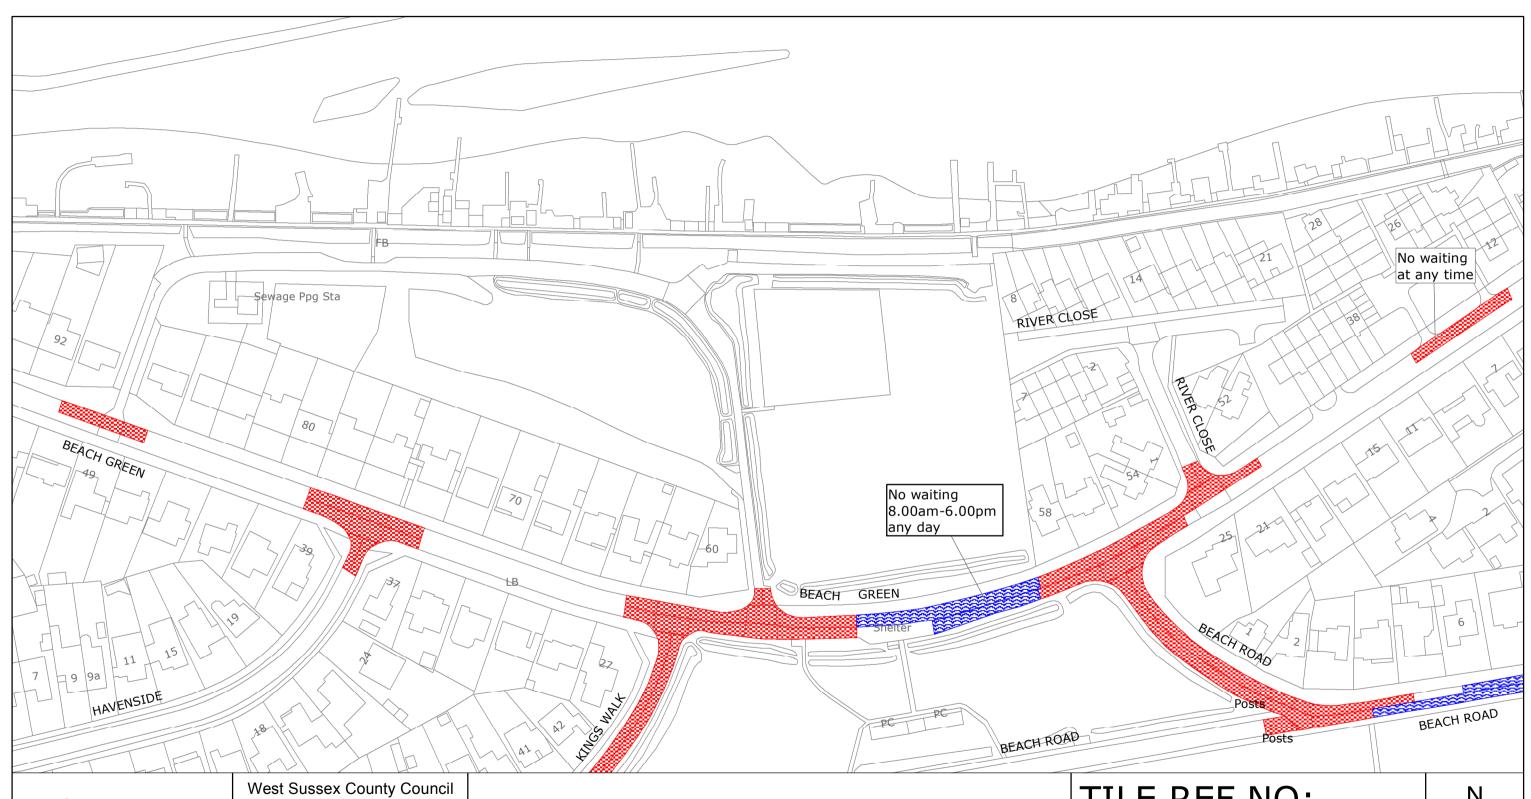

## TILE REF NO: TQ2004SEN

SHEET ISSUE NO 2 SHEET ACTIVE FROM - 28/10/2019

ADUR DISTRICT: LANCING & SHOREHAM/SOUTHWICK WAITING RESTRICTIONS

SHEET ISSUE NO 2 SHEET ACTIVE FROM - 28/10/2019

TQ2004SWN

SCALE: 1:1250 at A3 size

Reproduced from or based upon 2019 Ordnance Survey mapping with permission of the Controller of HMSO (c) Crown Copyright reserved.

Unauthorised reproduction infringes Crown copyright and may lead to prosecution or civil proceedings West Sussex County Council Licence No. 100018485