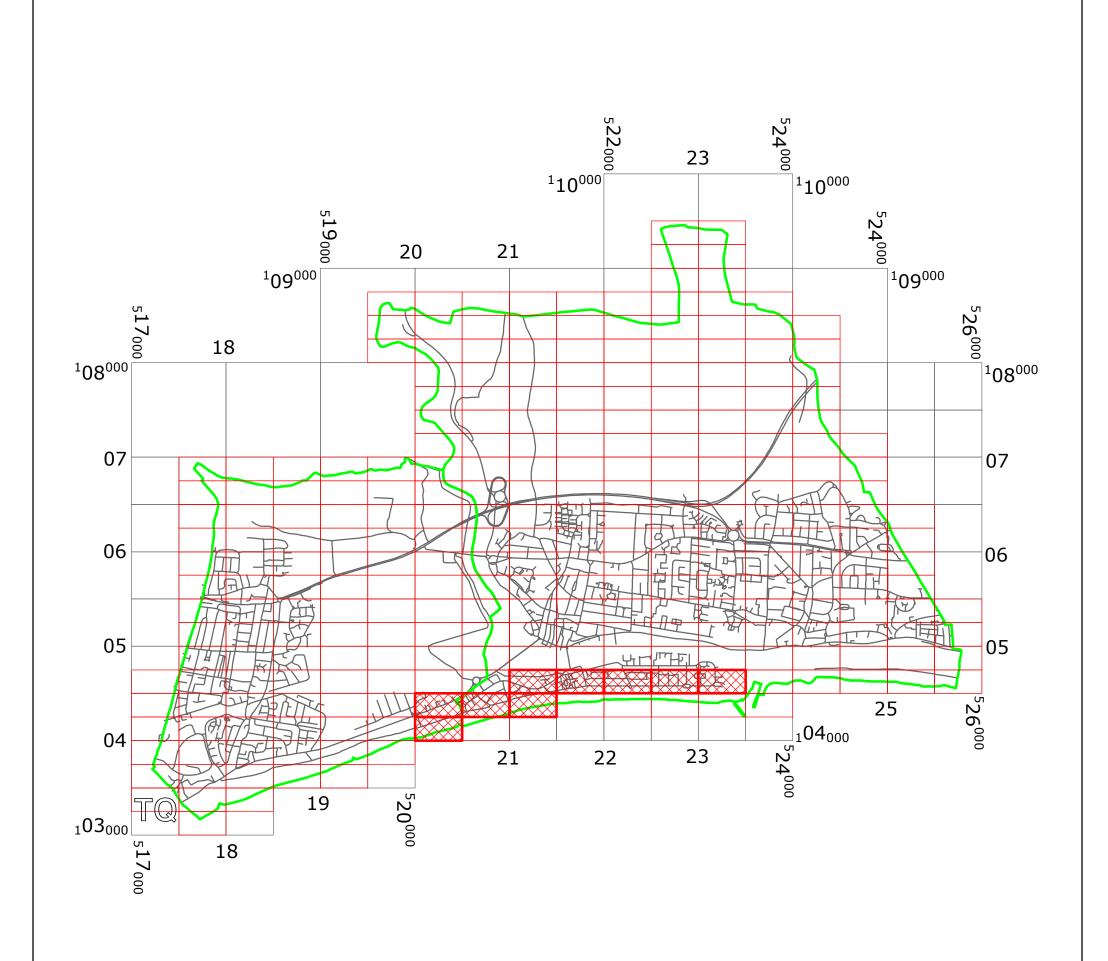

SCALE: 1:40000

DATE: 28/10/2019

LOCATION OF WAITING RESTRICTIONS

#### **Key for Waiting Restrictions**

All areas over which the provision of the orders apply are defined by the shaded areas as shown on the following plans plus a contiguous area not indicated on the plans of verge and/or footway between the carriageway edge and the highway boundary. The plans in this schedule are based upon grid references of the Ordnance Survey National Grid defined by the OSGB 36 triangulation.