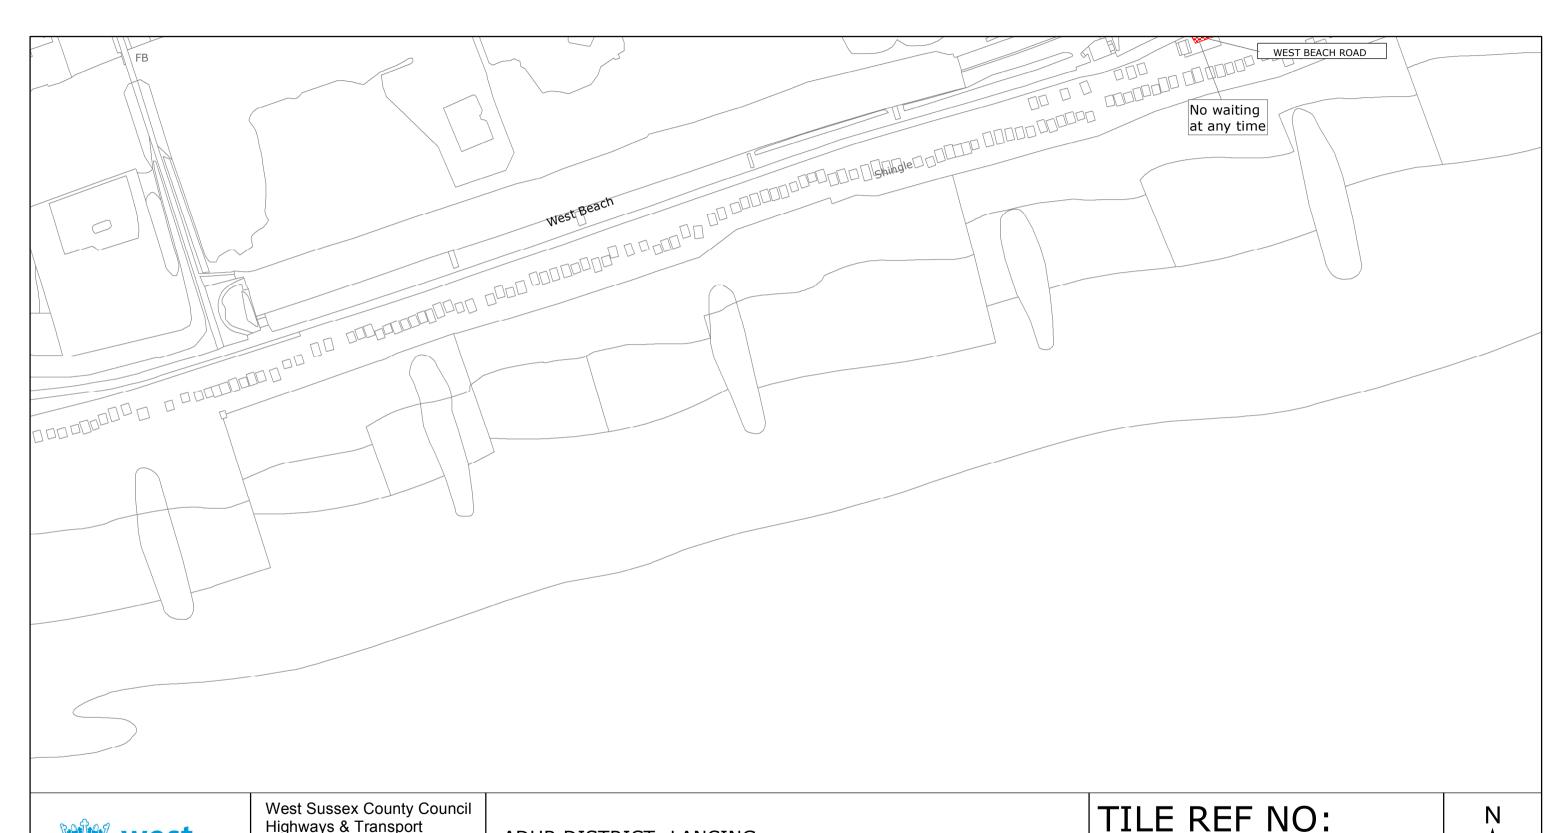

ADUR DISTRICT: LANCING

WAITING RESTRICTIONS

SHEET ISSUE NO 1 SHEET ACTIVE FROM - 28/10/2019

**TQ2004SWS** 

SCALE: 1:1250 at A3 size

Reproduced from or based upon 2019 Ordnance Survey mapping with permission of the Controller of HMSO (c) Crown Copyright reserved.